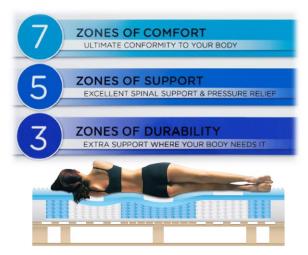

## Upholstery

1½" of Plush **ECOTEX™ 7-Zone** Conforma Touch Foam contours to your body for the ultimate customized comfort

1/2" Zoned Gel Memory Foam offers a cooler sleep and pressure point relief

1" Soft ECOTEX<sup>TM</sup> Extended Life Foam provides superior conformability and longer comfort life

### Core

**5-Zone** 8" **1,020** count Pocket Coil provides pressure relief and eliminates motion transfer for an undisturbed rest. Firmer coils provide extra support in the lumbar area where you need it most.

### Other

- CertiPUR-US foams are tested and certified by an independent lab for quality and low emissions
- This product is made with earth-friendly ECOTEX<sup>™</sup> Soy-based quilt foams
- 100% wood construction 3-Zone posturized base with extra support in the center third
- Eco-Base wood used in the foundation is replenished yearly through the Forest for Tomorrow Program
- 10-10 Warranty

#### \_\_\_\_\_7\_5

**ZONE TECHNOLOGY** 7-zones of Comfort 5-zones of Support

3-zones of Durability