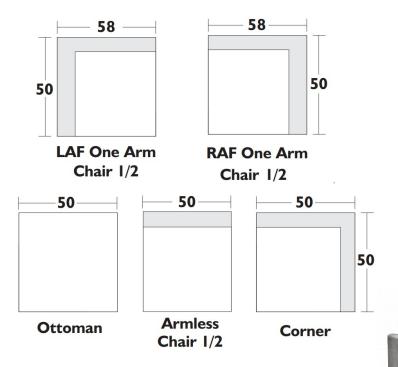

## **CUSTOM ORDER:**

SOLID WOOD FRAME

1749 1829 1919 2059 2199 2379 2569 2769 ELASTICIZED WEBBING

50" L X 50" D X 35" H AVAILABLE IN HUNDREDS OF FABRICS

**1 ARM CHAIR ½** 1929 2029 2129 2279 2439 2639 2849 3069 1 ARM CHAIR ½/ CORNER INCLUDES 1 TOSS CUSHION

58" L X 50" D X 35" H MADE IN CANADA

**ARMLESS CHAIR ½** 1889 1989 2089 2229 2389 2579 2789 3009

50" L X 50" D X 35" H

**CORNER** 

**OTTOMAN** 1299 1369 1439 1539 1649 1779 1919 2069

50" L X 50" D X 19" H

**WARRANTY:** 