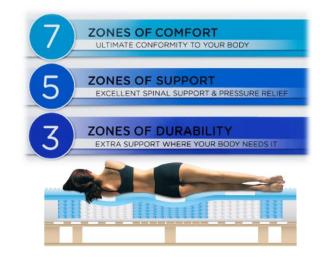

# Upholstery

1½" of Firm **ECOTEX™ 7-Zone** Conforma Touch Foam contours to your body for the ultimate customized comfort

½" Zoned Gel Memory Foam offers a cooler sleep and pressure point relief

**5-Zone** 8" **1,200** count Pocket Coil provides pressure relief and eliminates motion transfer for an undisturbed rest. Firmer coils provide extra support in the lumbar area where you need it most.

ZONE TECHNOLOGY

7-zones of Comfort5-zones of Support3-zones of Durability